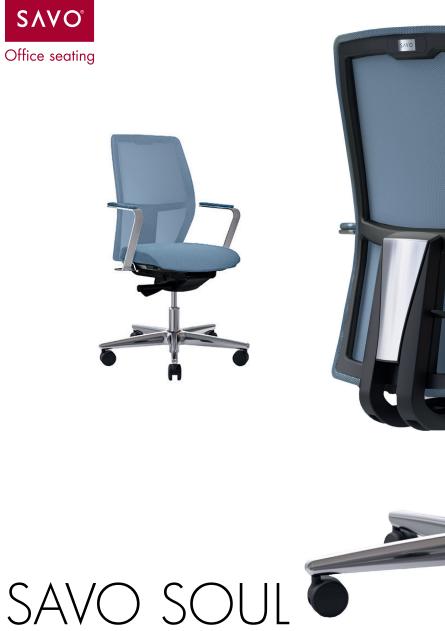

Conference

Maintain efficiency, energy and focus. Multifunctional spaces and longer meetings generates higher demands on the chair. Savo Soul Conference offers both flexibility and comfort.

## Savo Floating Tilt®

- Allowing movement
- Stimulating movement
- Provide support where and when needed

#### Upholstery

- Upholstered seat, in two different variations easy to change
- Upholstered back in two heights: 40 & 50 cm
- Flexible mesh back 50 cm

# Few adjustment requirements

Automatic Tilt Resistance Flexible Back Support - Vertically and horizontal Adjustable seat height, seat depth and back height Black or polished aluminium Armrests - Upholstered