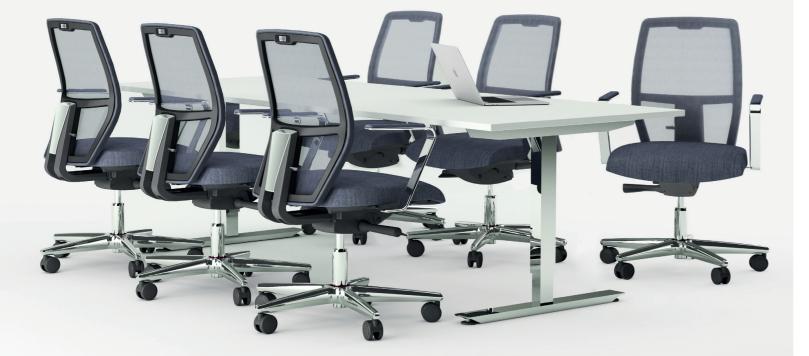

Conference

Maintain efficiency, energy and focus. Multifunctional spaces and longer meetings generates higher demands on the chair. Savo Soul Conference offers both flexibility and comfort.

### Savo Soul Conference 40

Savo Soul Conference Mesh

Savo Soul Conference 50

**Polished Edition** 