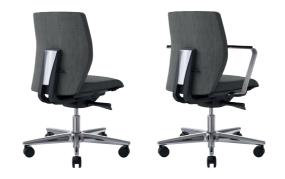

# Few adjustment requirements

Automatic Tilt Resistance Flexible Back Support - Vertically and horizontal Adjustable seat height, seat depth and back height Black or polished aluminium Armrests - Upholstered

**Black Edition** 

www.savo.com