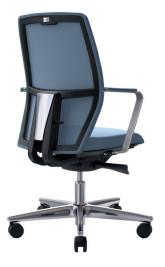

### Savo Soul Conference 40

Savo Soul Conference Mesh

Savo Soul Conference 50

**Polished Edition** 

#### Upholstery

- Upholstered seat, in two different variations easy to change
- Upholstered back in two heights: 40 & 50 cm
- Flexible mesh back 50 cm

# Few adjustment requirements

Automatic Tilt Resistance Flexible Back Support - Vertically and horizontal Adjustable seat height, seat depth and back height Black or polished aluminium Armrests - Upholstered