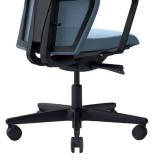

# Few adjustment requirements

Automatic Tilt Resistance Flexible Back Support - Vertically and horizontal Adjustable seat height, seat depth and back height Black or polished aluminium Armrests - Upholstered

**Black Edition** 

www.savo.com