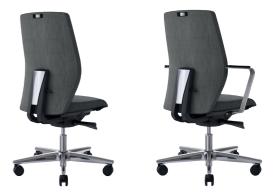

### Savo Soul Conference 40

Savo Soul Conference Mesh

Savo Soul Conference 50

**Polished Edition** 

#### Upholstery

- Upholstered seat, in two different variations easy to change
- Upholstered back in two heights: 40 & 50 cm
- Flexible mesh back 50 cm

# Few adjustment requirements

Automatic Tilt Resistance Flexible Back Support - Vertically and horizontal Adjustable seat height, seat depth and back height Black or polished aluminium Armrests - Upholstered