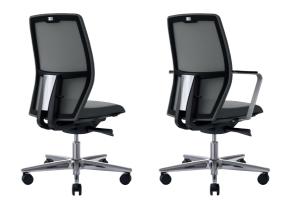

### Savo Soul Conference 40

Savo Soul Conference Mesh

Savo Soul Conference 50

**Polished Edition** 

# Few adjustment requirements

Automatic Tilt Resistance Flexible Back Support - Vertically and horizontal Adjustable seat height, seat depth and back height Black or polished aluminium Armrests - Upholstered